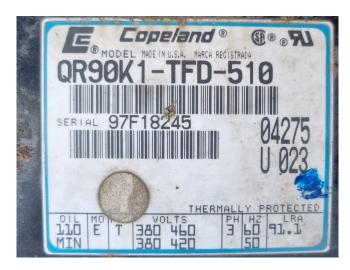

## Copeland QR90K1-TFD-510

### **Specifications**

| Marque            | Copeland               |
|-------------------|------------------------|
| Le type           | QR90K1-TFD-510         |
| Réfrigérant       | Freon                  |
| kW at +10°C/+40°C | 30,2                   |
| kW at 0°C/+40°C   | 17,9                   |
| kW at -5°C/+40°C  | 15,4                   |
| kW at -10ºC/+40ºC | 11,9                   |
| kW at -20°C/+40°C | 7,1                    |
| m3 / h            | 30,9                   |
| Remarques         | Capacity based on the  |
|                   | use of Freon type: R22 |
| Weight            | 73                     |
| Tailles           | 490x350x430 mm         |
|                   | (LxWxH)                |
| Stock             | 1                      |

#### **Used Copeland QR90K1-TFD-510**

Used Copeland QR90K1-TFD-510 hermetic reciprocating compressors on Freon.

\*Why choose for HOSBV? Were not only the largest used refrigeration specialist in Europe, but also, we deliver all equipment solely if it has passed our extensive test. Warranty and industrial cleaning are included in your purchase. \*If requested we are happy to arrange your shipment.